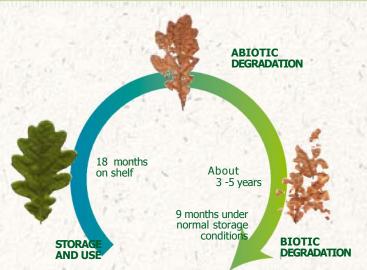

### OXO-BIODEGRADABILITY

Bolphane ® BYO is degradable through an oxo-biodegradation process: fragmentation and oxidation, followed by a bioassimilation phase.