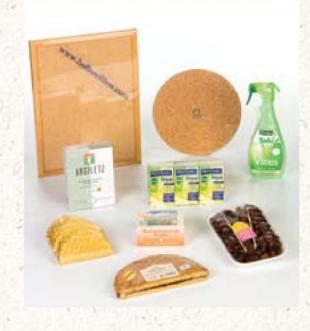

#### **APPLICATIONS**

Bolphane® BYO is formulated to be totally degradable in the environment. At the end of its useful life, it fragments and oxidizes by the effect of light and heat. It then becomes assimilable by soil micro-organisms, and eventually disappears, leaving only water, carbon dioxide and biomass.